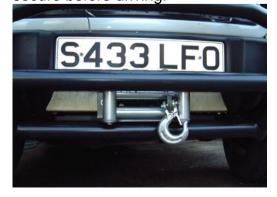

Photograph shows vehicle without winch in place and with bumper removed.

- Remove the wire mesh grill from the spoiler to allow access to the winch. It may also be necessary to cut the bumper/spoiler so offer up the bumper to the vehicle and cut until the winch/winch mount is clear and the bumper fits satisfactory.
- 4 Now remove the bumper, winch/winch mount assembly and take off the Winch Mount Side Brackets.
- 5 Replace the bumper with the Winch Mount Side Brackets in position.
- Make sure your winch is securely attached to the base plate of the Winch Mount, and lift to attach to the Winch Mount Side Brackets with the nuts and bolts provided. Some help may be necessary at this point.