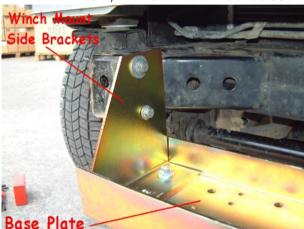

## BA 176 Discovery 2 Winch Mount Fitting Instructions

1 To fit the Winch Mount, the front bumper should be removed. Some of the vehicle under-trays may need to be removed to gain access to the bolts.

Now, fit the Winch Mount assembly to the vehicle and put the winch in place.